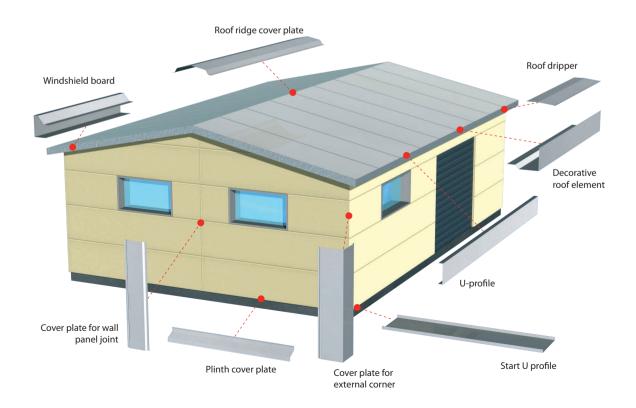

# AUXILIARY COMPONENTS

Upon client's request, it is possible to produce metal components of different forms at the length of 3 m and thickness: 0,5–1,5 mm.

TENAX group, TENAPORS Ltd. Spodrības Str. 1, Dobele, LV-3701, Latvia Phone (+ 371) 63707158, (+ 371) 63720901; Fax (+ 371) 63724371 E-mail: tenapors@tenax.lv; http://www.tenax.lv, http://www.tenapors.lv