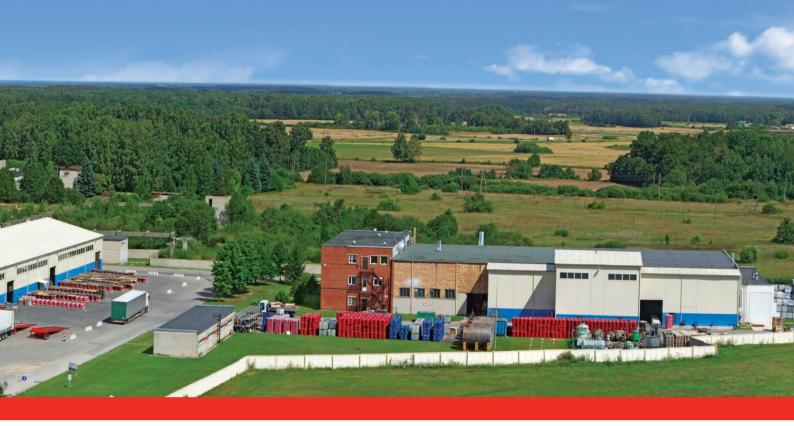

TENAPORS is the largest producer of EPS (Expanded Polystyrene Foam) thermal insulation materials in the Baltics.

TENACHEM is the fifth largest producer of glass sealants in the world. The professional competency and production capacity are the main assets of the holding company TENAX GROUP for being the leader of the branch and achieving the best results.

TENAPORS offers extended assortment of various building materials, high-level logistics and sales service as well as competitive cooperation terms.

The subsidiary companies of TENAX GROUP were established in 1991 and presently are operating in 2 main directions:

production and sales of thermal insulation materials and building elements,

production and sales of construction sealants and industrial chemicals.

The company highly values the production process and quality, thus many of the products are certified. The possession of certificates ISO 9001:2008 and ISO 14001:2004 verifies the high quality standards being applied at the company.