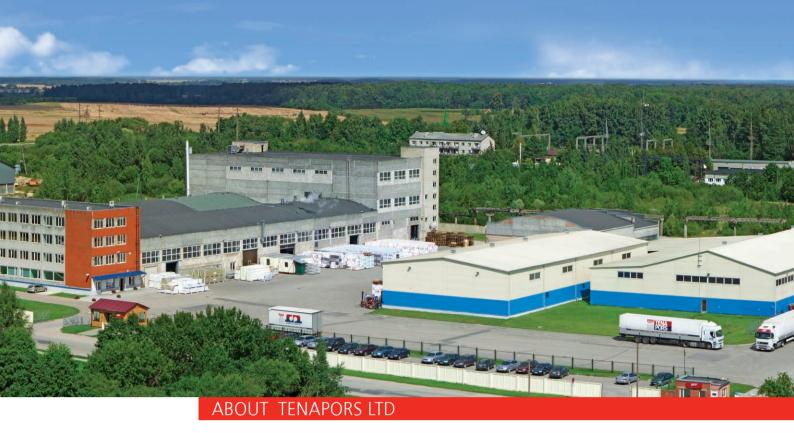

#### TENAPORS aims at offering its clients technologically efficient and integrated solutions by contributing to their further growth and competitiveness in the market

The head office and production plants of the holding company TENAX GROUP are located in Latvia. TENAX GROUP has its sales agencies in more than 20 countries abroad.

TENAPORS is the largest producer of EPS (Expanded Polystyrene Foam) thermal insulation materials in the Baltics.

TENACHEM is the fifth largest producer of glass sealants in the world. The professional competency and production capacity are the main assets of the holding company TENAX GROUP for being the leader of the branch and achieving the best results.

TENAPORS offers extended assortment of various building materials, high-level logistics and sales service as well as competitive cooperation terms.

The subsidiary companies of TENAX GROUP were established in 1991 and presently are operating in 2 main directions: