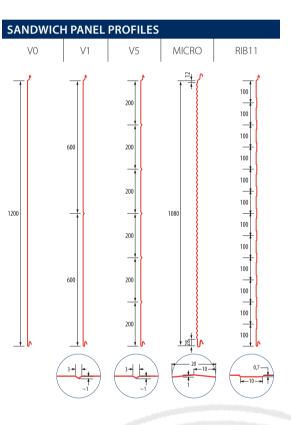

## SANDWICH PANEL TYPES

Wall panels TENAX W

| SANDWICH PANEL TYPES               |                                                                                                                              |
|------------------------------------|------------------------------------------------------------------------------------------------------------------------------|
| Panel surface                      | Steel plate thickness 0,5 and 0,6 mm                                                                                         |
| Heat insulation                    | Expanded Polystyrene Foam (EPS)<br>and Mineralwool (MW)                                                                      |
| Polymer overlay<br>of steel plates | Polyester (PE),<br>polyvinylchloride plastisol (PVC),<br>polyvinylidene flouride (PVDF) and<br>in food industry usable (FS). |
| Surface profiling                  | V0; V1; V5; MICRO; RIB11.                                                                                                    |
| U value                            | Down to 0,15 W/m <sup>2</sup> K*                                                                                             |
| Length                             | From 2,0 till 12,0 m*                                                                                                        |
| Width                              | Sandwich panels TENAX W – 1200 mm,<br>Sandwich panels TENAX R – 1180 mm,<br>Sandwich panels TENAX TR – 1000 mm               |
| Thickness                          | From 50 till 250 mm                                                                                                          |
| Fire resistance                    | Up to El 120*                                                                                                                |

\*Depending on panel type and filling core

 Profiling types for external facade: V0, V1, V5, MICRO, RIB11.
Profiling types for internal facade: V0, V1, V5.

SAND YELLOW RAL 1002

\*The printed colours may differ from the ones indicated in RAL colour chart.