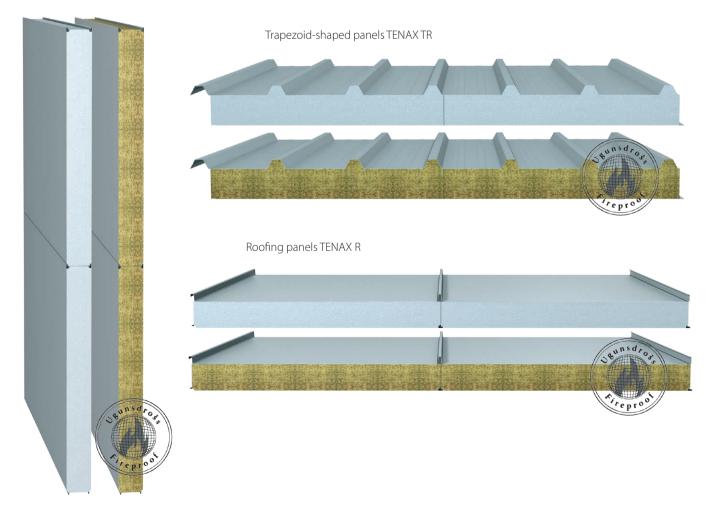

## SANDWICH PANEL TYPES

Wall panels TENAX W

| SANDWICH PANEL TYPES               |                                                                                                                              |
|------------------------------------|------------------------------------------------------------------------------------------------------------------------------|
| Panel surface                      | Steel plate thickness 0,5 and 0,6 mm                                                                                         |
| Heat insulation                    | Expanded Polystyrene Foam (EPS)<br>and Mineralwool (MW)                                                                      |
| Polymer overlay<br>of steel plates | Polyester (PE),<br>polyvinylchloride plastisol (PVC),<br>polyvinylidene flouride (PVDF) and<br>in food industry usable (FS). |
| Surface profiling                  | V0; V1; V5; MICRO; RIB11.                                                                                                    |
| U value                            | Down to 0,15 W/m <sup>2</sup> K*                                                                                             |
| Length                             | From 2,0 till 12,0 m*                                                                                                        |
| Width                              | Sandwich panels TENAX W – 1200 mm,<br>Sandwich panels TENAX R – 1180 mm,<br>Sandwich panels TENAX TR – 1000 mm               |
| Thickness                          | From 50 till 250 mm                                                                                                          |
| Fire resistance                    | Up to El 120*                                                                                                                |

\*Depending on panel type and filling core

 Profiling types for external facade: V0, V1, V5, MICRO, RIB11.
Profiling types for internal facade: V0, V1, V5.

SAND YELLOW RAL 1002

\*The printed colours may differ from the ones indicated in RAL colour chart.