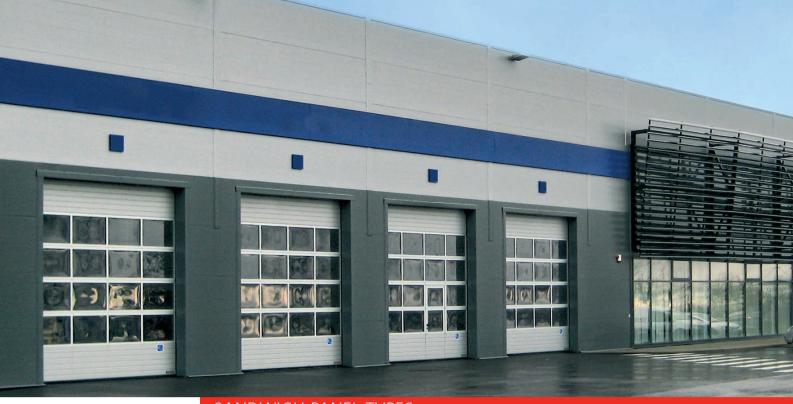

TENAPORS produces:

- sandwich panels for industrial buildings
- EPS thermal insulation plates and products for different application
- insulated stay-in-place forms for cast reinforced concrete buildings

## SANDWICH PANEL TYPES

Wall panels TENAX W

| SANDWICH PANEL TYPES               |                                                                                                                              |
|------------------------------------|------------------------------------------------------------------------------------------------------------------------------|
| Panel surface                      | Steel plate thickness 0,5 and 0,6 mm                                                                                         |
| Heat insulation                    | Expanded Polystyrene Foam (EPS)<br>and Mineralwool (MW)                                                                      |
| Polymer overlay<br>of steel plates | Polyester (PE),<br>polyvinylchloride plastisol (PVC),<br>polyvinylidene flouride (PVDF) and<br>in food industry usable (FS). |
| Surface profiling                  | V0; V1; V5; MICRO; RIB11.                                                                                                    |
| U value                            | Down to 0,15 W/m <sup>2</sup> K*                                                                                             |
| Length                             | From 2,0 till 12,0 m*                                                                                                        |
| Width                              | Sandwich panels TENAX W – 1200 mm,<br>Sandwich panels TENAX R – 1180 mm,<br>Sandwich panels TENAX TR – 1000 mm               |
| Thickness                          | From 50 till 250 mm                                                                                                          |
| Fire resistance                    | Up to El 120*                                                                                                                |