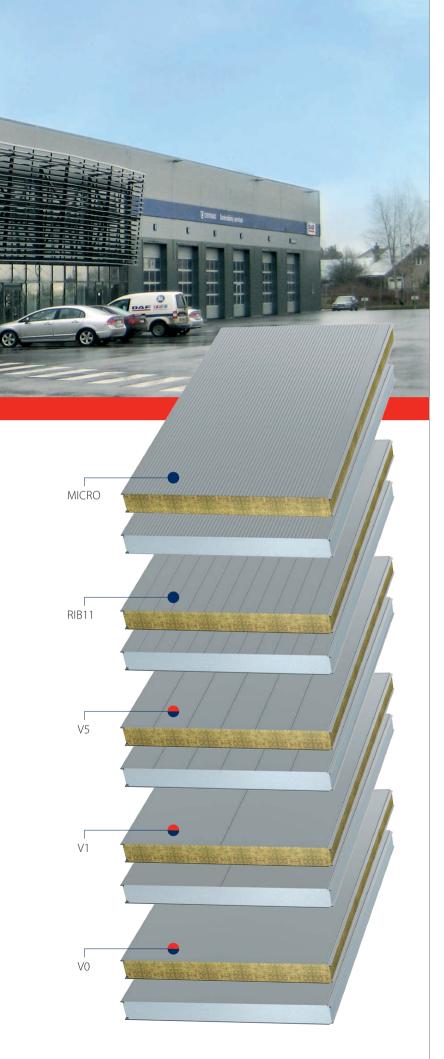

## SANDWICH PANEL TYPES

Wall panels TENAX W

| SANDWICH PANEL TYPES               |                                                                                                                              |
|------------------------------------|------------------------------------------------------------------------------------------------------------------------------|
| Panel surface                      | Steel plate thickness 0,5 and 0,6 mm                                                                                         |
| Heat insulation                    | Expanded Polystyrene Foam (EPS)<br>and Mineralwool (MW)                                                                      |
| Polymer overlay<br>of steel plates | Polyester (PE),<br>polyvinylchloride plastisol (PVC),<br>polyvinylidene flouride (PVDF) and<br>in food industry usable (FS). |
| Surface profiling                  | V0; V1; V5; MICRO; RIB11.                                                                                                    |
| U value                            | Down to 0,15 W/m <sup>2</sup> K*                                                                                             |
| Length                             | From 2,0 till 12,0 m*                                                                                                        |
| Width                              | Sandwich panels TENAX W – 1200 mm,<br>Sandwich panels TENAX R – 1180 mm,<br>Sandwich panels TENAX TR – 1000 mm               |
| Thickness                          | From 50 till 250 mm                                                                                                          |
| Fire resistance                    | Up to El 120*                                                                                                                |

\*Depending on panel type and filling core

 Profiling types for external facade: V0, V1, V5, MICRO, RIB11.
Profiling types for internal facade: V0, V1, V5.

SAND YELLOW RAL 1002

\*The printed colours may differ from the ones indicated in RAL colour chart.