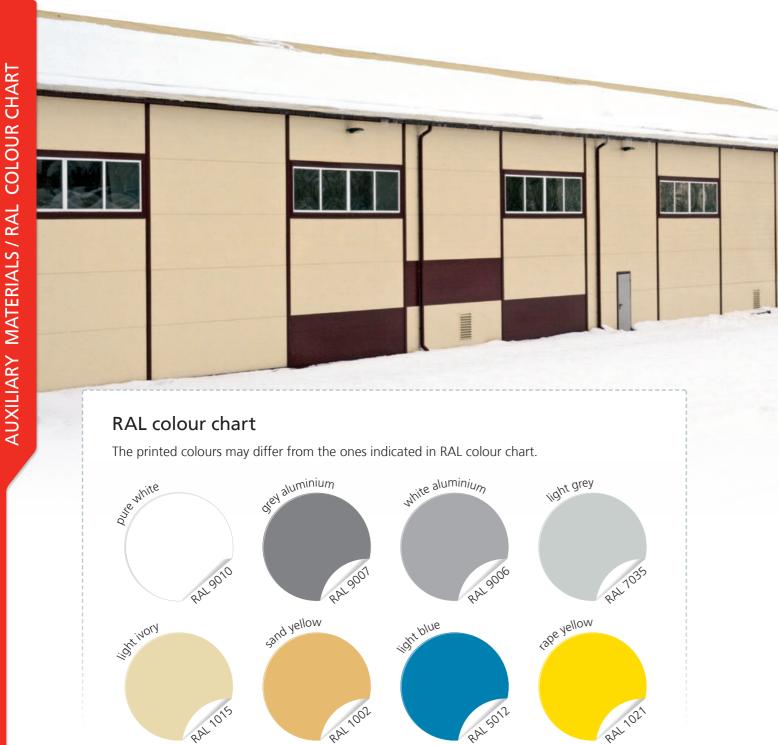

dings
- EPS thermal insulation plates and products for different application
- insulated stay-in-place forms for cast reinforced concrete buildings

The company highly values the production process and quality, thus many of the products are certified. The possession of certificates ISO 9001:2008 and ISO 14001:2004 verifies the high quality standards being applied at the company.

TENAPORS offers extended assortment of various building materials, high-level logistics and sales service as well as competitive cooperation terms.













\* Depending on panel type and filling core



Roofing panels TENAX R



Trapezoid-shaped panels TENAX TR

Wall panels TENAX W



- Profiling types for external facade: Smooth; V5; Micro; Rib 11.
- Profiling types for internal facade: Smooth; V1; V5.







## Auxiliary materials



## **Auxiliary components**

Upon client's request, it is possible to produce metal components of different forms at the length of 3 m and thickness: 0,5–1,5 mm.









### "TENAPORS" Ltd.

Spodrības St 1, Dobele, LV-3701, Latvia Phone: (+371) 637 07 158; (+371) 637 20 901

Fax: (+371) 637 24371 E-mail: tenapors@tenax.lv

http://www.tenax.lv; http://www.tenapors.lv