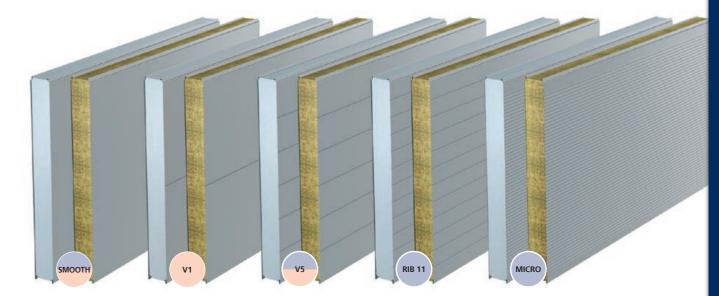

Trapezoid-shaped panels TENAX TR

Wall panels TENAX W

- Profiling types for external facade: Smooth; V5; Micro; Rib 11.
- Profiling types for internal facade: Smooth; V1; V5.