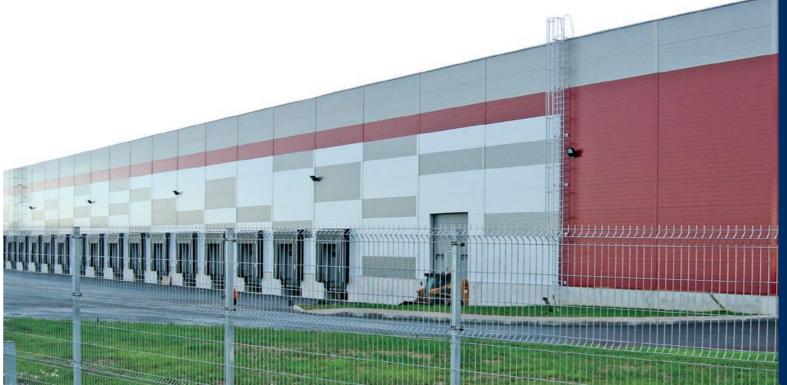

#### TENAPORS produces:

- sandwich panels for industrial buildings
- EPS thermal insulation plates and products for different application
- insulated stay-in-place forms for cast reinforced concrete buildings

TENAPORS offers extended assortment of various building materials, high-level logistics and sales service as well as competitive cooperation terms.

\* Depending on panel type and filling core

Roofing panels TENAX R

Trapezoid-shaped panels TENAX TR

Wall panels TENAX W

- Profiling types for external facade: Smooth; V5; Micro; Rib 11.
- Profiling types for internal facade: Smooth; V1; V5.