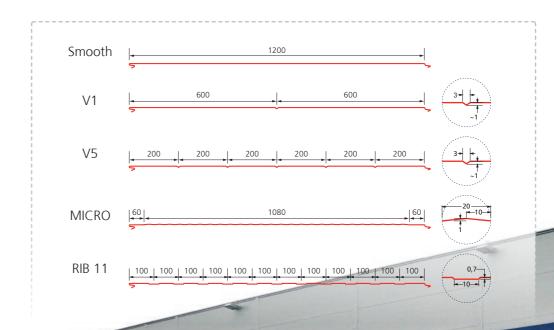

Trapezoid-shaped panels TENAX TR

Wall panels TENAX W

- Profiling types for external facade: Smooth; V5; Micro; Rib 11.
- Profiling types for internal facade: Smooth; V1; V5.