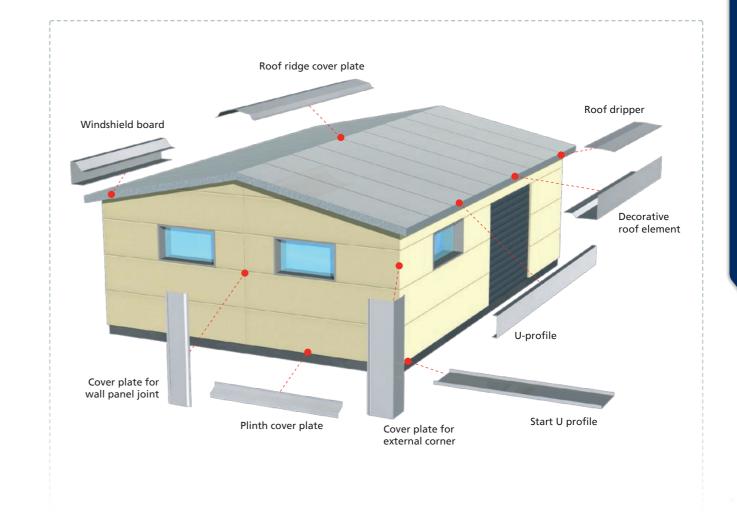

## **Auxiliary components**

Upon client's request, it is possible to produce metal components of different forms at the length of 3 m and thickness: 0,5–1,5 mm.