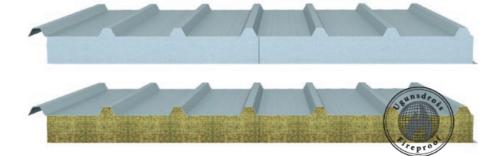

Trapezoid-shaped panels TENAX TR

Wall panels TENAX W

- Profiling types for external facade: Smooth; V5; Micro; Rib 11.
- Profiling types for internal facade: Smooth; V1; V5.