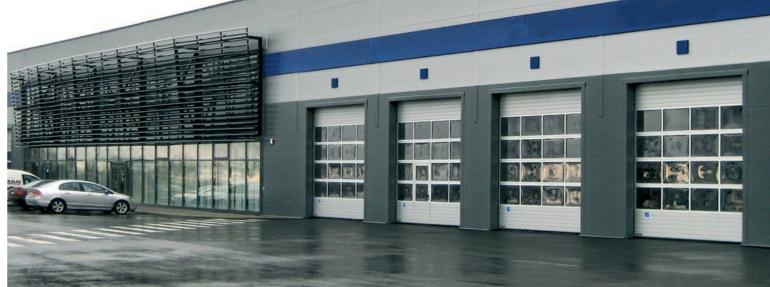

#### TENAPORS produces:

- sandwich panels for industrial buildings
- EPS thermal insulation plates and products for different application
- insulated stay-in-place forms for cast reinforced concrete buildings

TENAPORS offers extended assortment of various building materials, high-level logistics and sales service as well as competitive cooperation terms.

\* Depending on panel type and filling core

Roofing panels TENAX R