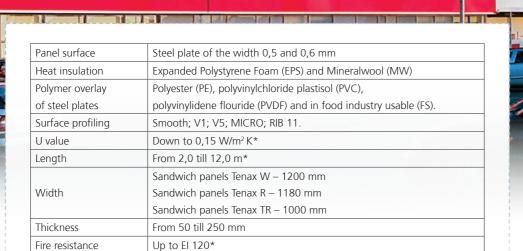

TENAPORS offers extended assortment of various building materials, high-level logistics and sales service as well as competitive cooperation terms.

\* Depending on panel type and filling core

Roofing panels TENAX R

Trapezoid-shaped panels TENAX TR

Wall panels TENAX W

- Profiling types for external facade: Smooth; V5; Micro; Rib 11.
- Profiling types for internal facade: Smooth; V1; V5.