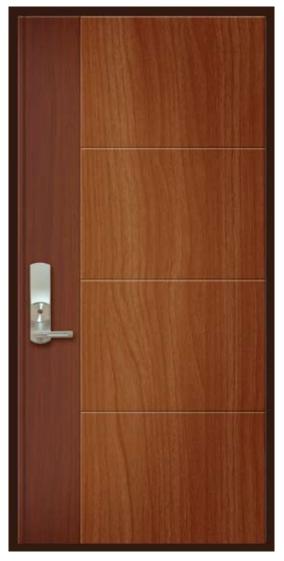

# Environmental freindly and functional product

Dongbu Steel Printech

Water Ash Two Tone

H Wood Two Tone

Environmental freindly and functional product
DOODT
Dongbu Steel Printech

TDC Butterfly Two Tone Mocha