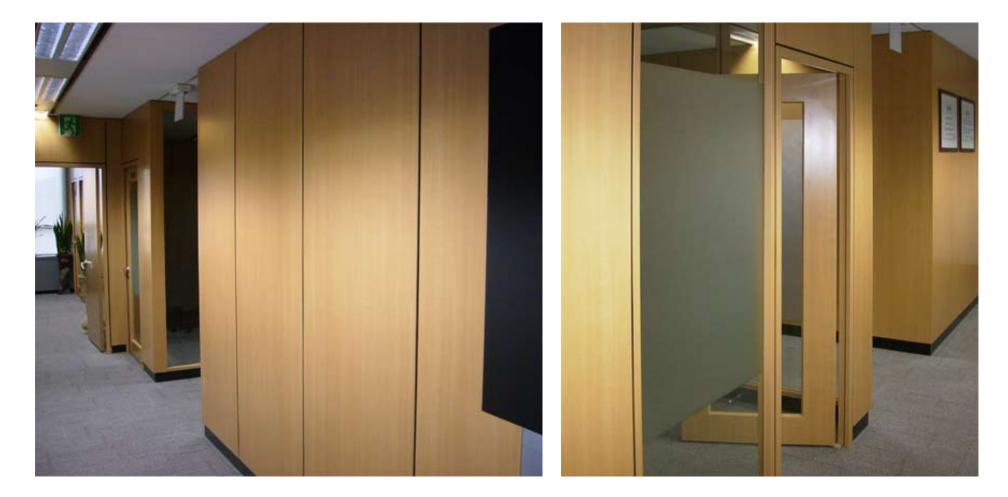

### Interior

Dongbu Steel Printech

Kin's Tower

Maple GGW020P

## Interior

Dongbu Steel Printech

**CJ** Factory

**Pattern** 

S Stripe Beige G7N020P