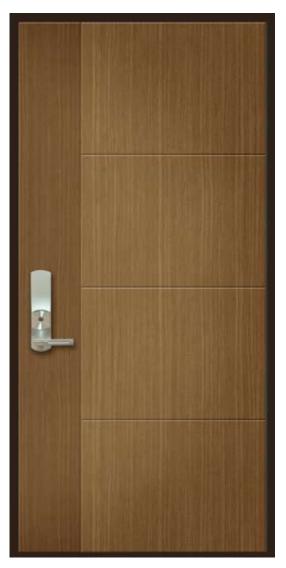

# Environmental freindly and functional product

Dongbu Steel Printech

Water Ash Two Tone

H Wood Two Tone

Environmental freindly and functional product
DOODT
Dongbu Steel Printech

TDC Butterfly Two Tone Mocha