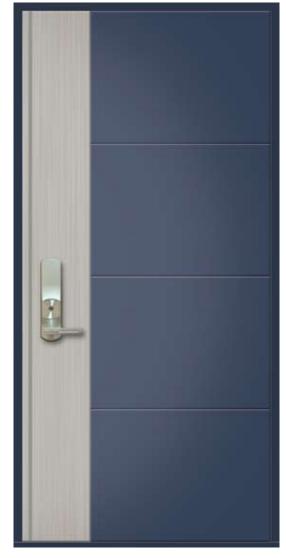

# Environmental freindly and functional product

Dongbu Steel Printech

Water Ash Two Tone

H Wood Two Tone

Environmental freindly and functional product
DOODT
Dongbu Steel Printech

TDC Butterfly Two Tone Mocha